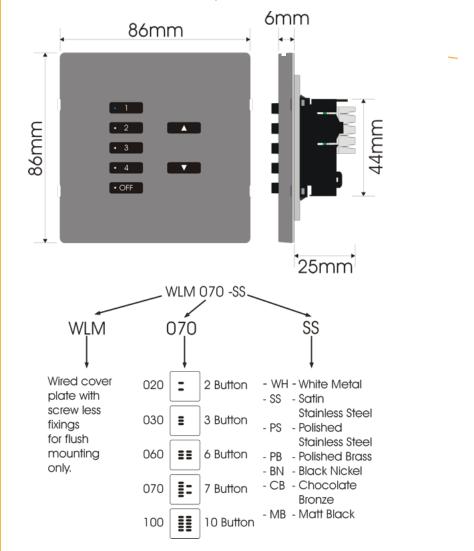

## Screwless cover plate options

The WLM range of screwless cover plates for the WCM 50x50mm push-button control modules are suitable for flush mount fixing into a minimum 35mm deep UK back box, using the grid supplied.